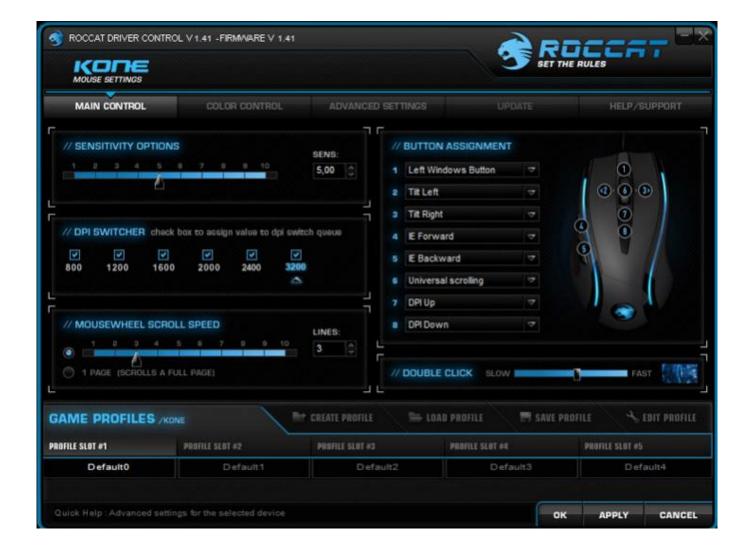

## roccat kone mouse driver

roccat kone mouse driver, roccat kone pure mouse driver, roccat kone xtd mouse driver Bearshare For Mac 10.6 Download

ROCCAT ROCCAT Kone AIMO Gaming Mouse BUYING OPTIONS ROCCAT Kone AIMO Gaming Mouse.. This allows you to customize your mouse to suit individual games You can associate each profile with a particular application so the right button assignments, DPI and color settings, etc. May 02nd, 2019

## Download Go For Mac

The button above the mouse wheel has been made larger and you'll now find a nicely-sized toggle switch below the mouse wheel.. Sign Up for Special Offers Features With a 6000dpi Pro-Aim Laser Sensor and its integrated Tracking & Distance Control Unit (TDCU), the further development of the prize-winning ROCCAT Kone Gaming Mouse has power under the hood.. Usually ships in 1-3 business days \$79 99 SAVE \$11 00 \$ 68 99 My Wish Lists: Add to my wish list.. A massive upgrade made to the driver and the introduction of the Easy-Shift[+] button has also turned the Kone[+] into a customizable marvel.. The result: optimal tracking Ergonomic Hybrid Shell The hybrid shell for right-handers had been improved to further increase the comfort of Kone's successor. The House Bunny Free Mp4 Download

## Crossfeed And Eq For Headphones Mac Os

Maximum Performance The revolutionary 6000dpi Pro-Aim Laser Sensor, in conjunction with its 10.. 08m/s) without loss or lag Thanks to the Tracking & Distance Control Unit, which is now integrated in the laser sensor, the ROCCAT Kone[+] can also calculate the lift-off distance as well as fine-tune the sensor to suit the mousepad.. With customizable lighting choices, a completely programmable macro system, an adaptable weight program, 6000 DPI sensor, as properly as innovative features such as ROCCAT Chat, the Kone + definitely provides the features to compete with additional premium quality gaming mice on the market.. 5 megapixel resolution and 1000Hz polling rate, offers maximum precision, even transmitting lightning-fast mouse movements with up to 30Gs of acceleration and with speeds of up to 200ips (5.. As a result, you now have 22 functions available at any one time instead of the usual 12.. Max Customization When it comes to gaming peripherals, ROCCAT isn't á title that's often noticed of especially in the Us, but with their latest expansion into the US market previously this yr, this European gaming peripherals brand name has ended up gaining very a bit of traction force among gamers.. The mouse wheel is completely new: distinctive notch positions are perfect for gaming, and the wider design makes it easier to control.. In order to discover out what all the bother had been about, today we'll be critiquing one of ROCCAT'h flagship gaming mice, the ROCCAT Koné +. 6e4e936fe3 Terex Ta35 Service Manual