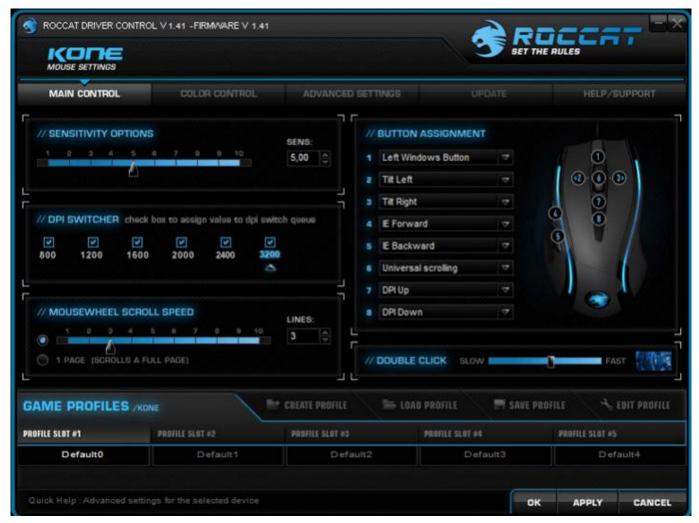

## roccat kone mouse driver

roccat kone mouse driver, roccat kone pure mouse driver, roccat kone xtd mouse driver Bearshare For Mac 10.6 Download

ROCCAT ROCCAT Kone AIMO Gaming Mouse BUYING OPTIONS ROCCAT Kone AIMO Gaming Mouse.. This allows you to customize your mouse to suit individual games You can associate each profile with a particular application so the right button assignments, DPI and color settings, etc. May 02nd, 2019

## Download Go For Mac

The button above the mouse wheel has been made larger and you'll now find a nicely-sized toggle switch below the mouse wheel.. Sign Up for Special Offers Features With a 6000dpi Pro-Aim Laser Sensor and its integrated Tracking & Distance Control Unit (TDCU), the further development of the prize-winning ROCCAT Kone Gaming Mouse has power under the hood.. Usually ships in 1-3 business days \$79 99 SAVE \$11 00 \$ 68 99 My Wish Lists: Add to my wish list.. A massive upgrade made to the driver and the introduction of the Easy-Shift[+] button has also turned the Kone[+] into a customizable marvel.. The result: optimal tracking Ergonomic Hybrid Shell The hybrid shell for right-handers had been improved to further increase the comfort of Kone's successor. The House Bunny Free Mp4 Download

## Crossfeed And Eq For Headphones Mac Os

Maximum Performance The revolutionary 6000dpi Pro-Aim Laser Sensor, in conjunction with its 10.. 08m/s) without loss or lag Thanks to the Tracking & Distance Control Unit, which is now integrated in the laser sensor, the ROCCAT Kone[+] can also calculate the lift-off distance as well as fine-tune the sensor to suit the mousepad.. With customizable lighting choices, a completely programmable macro system, an adaptable weight program, 6000 DPI sensor, as properly as innovative features such as ROCCAT Chat, the Kone + definitely provides the features to compete with additional premium quality gaming mice on the market.. 5 megapixel resolution and 1000Hz polling rate, offers maximum precision, even transmitting lightning-fast mouse movements with up to 30Gs of acceleration and with speeds of up to 200ips (5.. As a result, you now have 22 functions available at any one time instead of the usual 12.. Max Customization When it comes to gaming peripherals, ROCCAT isn't á title that's often noticed of especially in the Us, but with their latest expansion into the US market previously this yr, this European gaming peripherals brand name has ended up gaining very a bit of traction force among gamers.. The mouse wheel is completely new: distinctive notch positions are perfect for gaming, and the wider design makes it easier to control.. In order to discover out what all the bother had been about, today we'll be critiquing one of ROCCAT'h flagship gaming mice, the ROCCAT Koné +. 6e4e936fe3 Terex Ta35 Service Manual